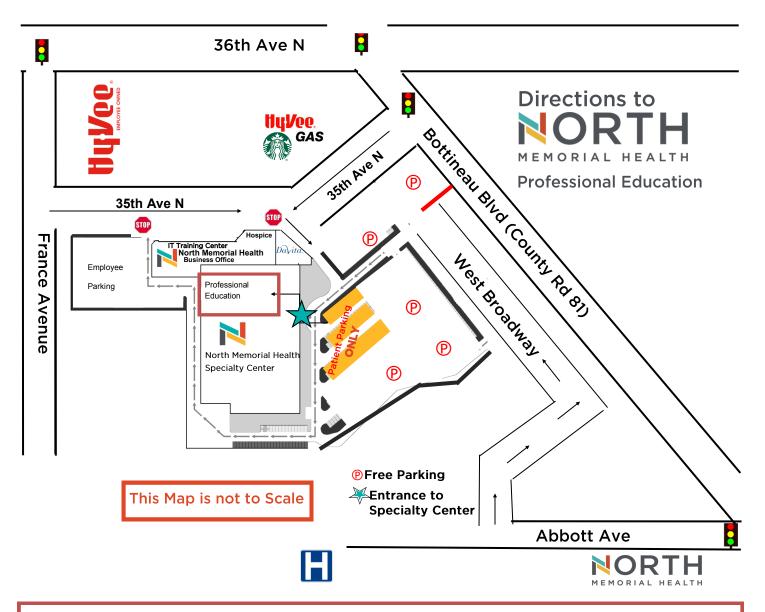

## North Memorial Health Specialty Center (Formerly the Outpatient Center) Professional Education

## Specialty Center not the IT Training Center

3435 West Broadway, Suite 1801 Robbinsdale, MN 55422

(763) 581-2450

<u>From the Southwest</u>: Take MN-100 N. to the 36th Ave. N. exit. Take a right on 36th Ave. N. Turn right onto France Ave. Take a left at the stop light on 35th Ave. N. go to second stop sign, take a right, follow to parking North Memorial Health Specialty Center. P

<u>From the Northwest:</u> Take I-94/694 E. Take the County Rd. 81 (Bottineau Blvd.) exit. Turn left (south) onto Bottineau Blvd. drive approx. 5.5 miles. Turn right on 35th Ave. N. go to stop sign, take left, follow to parking lot in front of the North Memorial Health Specialty Center. P

*From the Southeast*: Take I-94 W. to Washington Ave. exit. Turn left onto Washington Ave. and then take another left onto W. Broadway, (which will turn into Bottineau Blvd). drive approx. 4 miles, Turn left at the stop light on, 35th Ave. N. go to stop sign, take left, follow to parking lot in front of the North Memorial Health Specialty Center. P

*From the Northeast:* Take I-694 W. to Hwy. 100 S. Take the County Rd. 81 (Bottineau Blvd.) exit. Turn left (south) onto County Rd. 81 (Bottineau Blvd.) drive approx. 2 miles, take a right at the stop light 35th Ave. N. take left, follow to parking lot in front of the North Memorial Health Specialty Center. P